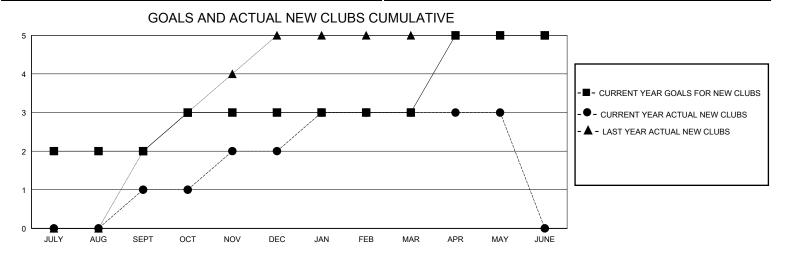

## District 316 B

Results as of: 5/31/2020

| GMT:                  |               | GMT CA    |               |                       |                       |                         |                                                    |  |
|-----------------------|---------------|-----------|---------------|-----------------------|-----------------------|-------------------------|----------------------------------------------------|--|
|                       | Club          | s         |               | Members               |                       |                         |                                                    |  |
| RESULTS FOR 2019-2020 |               |           |               | RESULTS FOR 2019-2020 |                       |                         |                                                    |  |
| QUARTER               | NEW CLUB GOAL | NEW CLUBS | DROPPED CLUBS | QUARTER MEMB          | ER GROWTH NET<br>GOAL | MEMBER GROWTH<br>ACTUAL | DROPPED<br>MEMBERS ACTUAL<br>(including transfers) |  |
| JULY/AUG/SEPT         | 2             | 1         | 0             | JULY/AUG/SEPT         | 40                    | 64                      | 24                                                 |  |
| OCT/NOV/DEC           | 1             | 1         | 0             | OCT/NOV/DEC           | 20                    | 52                      | 136                                                |  |
| JAN/FEB/MAR           | 0             | 1         | 0             | JAN/FEB/MAR           | 10                    | 40                      | 12                                                 |  |
| APR/MAY/JUNE          | 2             | 0         | 1             | APR/MAY/JUNE          | 20                    | 9                       | 48                                                 |  |