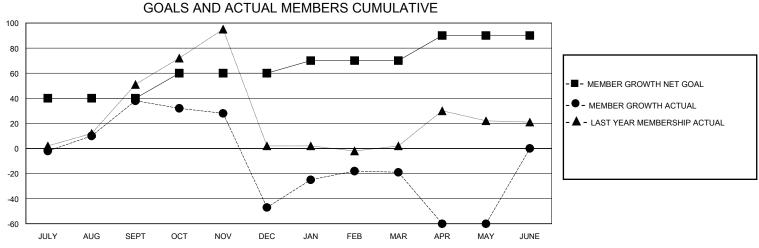

## District 316 B

Results as of: 5/31/2020

| GMT:                  |               | GMT CA    |               |                       |                       |                         |                                                    |  |
|-----------------------|---------------|-----------|---------------|-----------------------|-----------------------|-------------------------|----------------------------------------------------|--|
|                       | Club          | s         |               | Members               |                       |                         |                                                    |  |
| RESULTS FOR 2019-2020 |               |           |               | RESULTS FOR 2019-2020 |                       |                         |                                                    |  |
| QUARTER               | NEW CLUB GOAL | NEW CLUBS | DROPPED CLUBS | QUARTER MEMB          | ER GROWTH NET<br>GOAL | MEMBER GROWTH<br>ACTUAL | DROPPED<br>MEMBERS ACTUAL<br>(including transfers) |  |
| JULY/AUG/SEPT         | 2             | 1         | 0             | JULY/AUG/SEPT         | 40                    | 64                      | 24                                                 |  |
| OCT/NOV/DEC           | 1             | 1         | 0             | OCT/NOV/DEC           | 20                    | 52                      | 136                                                |  |
| JAN/FEB/MAR           | 0             | 1         | 0             | JAN/FEB/MAR           | 10                    | 40                      | 12                                                 |  |
| APR/MAY/JUNE          | 2             | 0         | 1             | APR/MAY/JUNE          | 20                    | 9                       | 48                                                 |  |